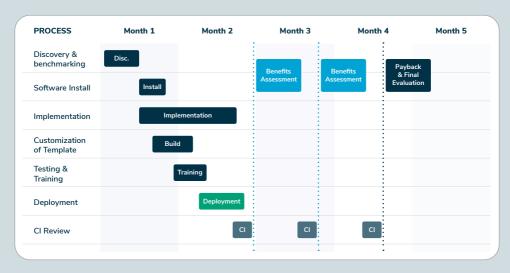

## An onboarding schedule backed by years of research

RapidImpact demonstrates how ActiveControl can have a tangible impact on change management processes in a short space of time. After a three-week process of Discovery, Install, Build and Training, the product is Deployed within a selected, single development track. Over the next two months, this is supported by cycles of Continuous Improvement and Benefits Assessments to ensure that value is being gained from the product, before a Playback and Final Evaluation. With the insights that have been gained, ActiveControl can then be effortlessly scaled across the enterprise.